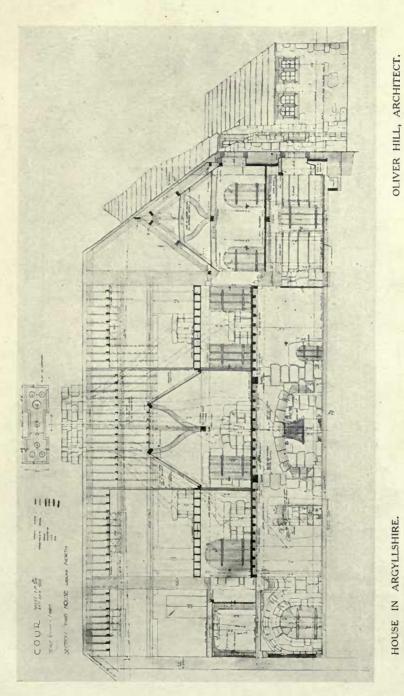

### ROYAL ACADEMY EXHIBITION REVIEW.

|                                                                                        | PAGE     |                                                             | PAG      |
|----------------------------------------------------------------------------------------|----------|-------------------------------------------------------------|----------|
| BLOMPIELD, SIR REGINALD, R.A., I, New Court Temple, E.C.4.                             |          | LUTYENS, SIR EDWIN L., R.A., 17, Queen Anne's Gate, S.W.    |          |
| Lyssenthock Design for Memorial Chapel, British Mili-                                  |          | Imperial Delhi, Government House Stables                    | 1        |
| tary Cemetery                                                                          | 22       | Plan Imperial Delhi                                         | 2-3      |
| A Sketch for a War Memorial, Leeds                                                     | 23       | Staff Quarters on Axial line, etc                           | 4        |
| BURNET, SIR JOHN, A.R.A., and Partners, I, Montague Place,                             |          | Staff Quarters on Axial line                                | 5        |
| W.C.r.                                                                                 |          | Staff Quarters on Axial line                                | 6        |
| Ramsgate Improvement Scheme: View from the Sea                                         | 24-25    | Staff Quarters on Axial line                                | 7 8      |
| " " Plan                                                                               | 26<br>27 | Quarters of the Director of Music                           |          |
| Skatch by T S Tait                                                                     | 28-20    | Buildings facing Road leading to Government House           | 9        |
| Plan                                                                                   | 30       |                                                             | 10       |
| Sketch by T S Tait                                                                     | 34-35    | Mawson, Thomas H. & Sons, High Street House, Lancaster.     |          |
| " Drawing by T. S. Tait                                                                | 36       | The Social Centre, Blackpool Park, Blackpool                | 13       |
| CRICKMER, COURTENAY, M., I, Lincoln's Inn Fields, W.C.I.                               |          | MILN, O. P., and P. PHIPPS, 64, Wigmore Street, W.          |          |
| Proposed Lades Flats, Letchworth                                                       | 48       | New Lodges and Gates at Chequers, Bucks                     | 43       |
| DAWBER, GUY E., 18, Maddox Street, Regent Street, W.                                   |          | MURRELL, H., and M. PIGGOTT, 5 Bedford Row, W.C.1.          |          |
| Loggia at Boverhridge Park, Dorset                                                     | 16       | Houses at Magdalen Park, Wandsworth Common                  | 47       |
| War Memorial Chapel, Ely Cathedral                                                     | 33       |                                                             | 7/       |
| FARRY, CYRIL A., Hart Street, Bloomsbury, W.C.                                         |          | Newton, Ernest, R.A., & Sons, 4, Raymond Buildings, Gray's  |          |
| Design for a country residence for a Royal personage                                   | 45       | Ion, W.C. Marlborough College: Memorial Hall                | ar       |
| FRERE, EUSTACE C., 1, Lincoln's Inn Fields, London, W.C. Premises in Hallam Street, W. | 15       | M 1-1 C 1- 77-11                                            | 3r<br>32 |
| HARR, THE LATE HENRY T., and BERTRAM LISLE, 2 Gray's Inc.                              |          |                                                             | 3*       |
| Square, W.C.                                                                           |          | Newton, Ernest, R.A., & Sons, and W. Nicholls, 4,           |          |
| Borough of Hammersmith (Southern Area) Proposed                                        |          | Raymond Buildings, Gray's Inn, W.C.                         |          |
| Tenements                                                                              | 46       | Monastère Du Carmel                                         | 37       |
| HARRIS, VINCENT E., 29, St. James's Square, S.W.                                       |          | Monastère Du Carmel: General View                           | 38-39    |
| H.M. Queen Mary's Maternity Home, Hampstead                                            | 42       | Till and Till                                               | 41       |
| HART, A. H. and L., Waterhouse, 1, Verulam Buildings, W.C.                             | 100000   |                                                             | 7.       |
| Recent Additions to Caddesdon College, Oxon                                            | 44       | Russell, Robert T., Delhi, India                            |          |
| HILL, OLIVER, 23, Golden Square, W.C.                                                  |          | New Imperial Delhi: Hostels for Legislative Councillors     | 11       |
| House in Argyllshire: The Power House                                                  | 49       | " " " Gazetted Officer's Bungalow                           | 12       |
| ", ", The Kitchen Court Elevation                                                      | 30-31    | WARREN, EDWARD, 20, Bedford Square, W.C.r.                  |          |
| Flavation                                                                              | 52       | Royal Sussex Regiment War Memorial, St. George's            |          |
| Ground Floor Plan                                                                      | 53<br>54 | Chapel, Chichester Cathedral                                | 14       |
| South Flavation and Section                                                            | 34       | WATERROUSE, MICNAEL, Staple Ion Buildings, W.C.             |          |
| through Stairs                                                                         | 33       | Village Hall, Breamore, Hants, Plan elevation will be       |          |
| ,, ,, North and South Elevations                                                       | 56-57    | published in Vol. 55                                        | 64       |
| " " Entrance Front                                                                     | 58       | WEBB, SIR ASTON, P.R.A., & Son, 15, Queen Ange's Gate, S.W. |          |
| " " The South Terrace                                                                  | 59       | Memorial to the London Troops in front of the Royal         |          |
| " " Section through Dining Room and                                                    |          | Exchange                                                    | 17       |
| Hall looking West                                                                      | 60       | The Textile Trades War Memorial                             | 18-19    |
| " Section through Dining Room Wing                                                     | 6r       | The Textile Trades War Memorial                             | 20       |
| " " West and East Elevations                                                           | 62-63    | Group of Cottages at Branston                               | 21       |
|                                                                                        |          |                                                             |          |